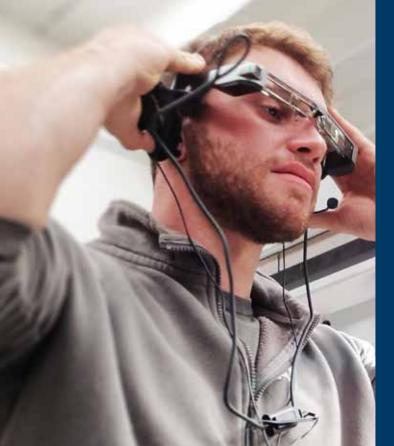

# **AZ**Smartservice

always close to you

AZ**SmartGlasses** technology helps customers all over the world to connect with AZ technical support. With this device, AZ **highly skilled tech support** can see through the eyes of the operator and give **precise instructions** on

the correct operation to be performed. On the other side, the operator can see notes and components highlighted by AZ with the help of **Augmented Reality**.

#### INTERNET CONNECTION

AZSmartGlasses

Smartglasses are already configured and ready to use. AZ**Smartglasses** runs an easy to use interface, with preinstalled remote connection application. Just switch them on, connect to a WiFi network and call AZ.